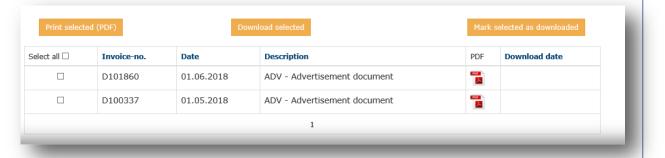

### **07 METRO/MAKRO E- INVOICES**

Under Services, link "METRO/Makro E- Invoices" you will find a list of debit and credit notes issued by METRO/Makro.