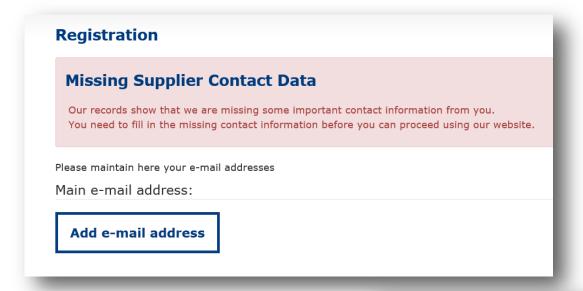

### **03 REGISTERING E-MAIL FOR ELECTRONIC** REMITTANCE ADVICE

Classification level: Public

You are now logged in!

If you are logging in for the very first time, you will be asked to provide a main e-mail address. To do so please click on "Add E-mail address". On the second screen please enter your e-mail address and click on "Save".

The Main e-mail address is copied automatically to the distribution of Remittance Advice. For the distribution of E-Invoices you have to enter the requested e-mail adresses seperate. How to manage those distribution lists is mentioned on the next page.