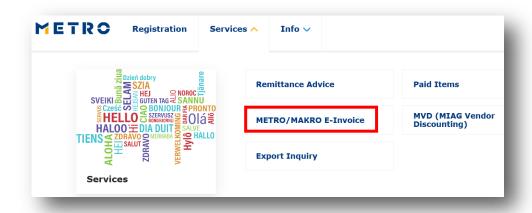

### **07 METRO/MAKRO E- INVOICES**

Under Services, link "METRO/Makro E- Invoices" you will find a list of debit and credit notes issued by METRO/Makro.