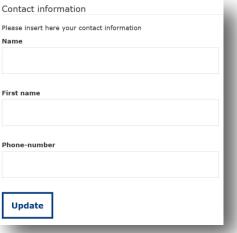

To finalize the registration please provide your name, first name and phone-number in the respective fields and click "Update".

Please remember to complete the registration process for each supplier number!