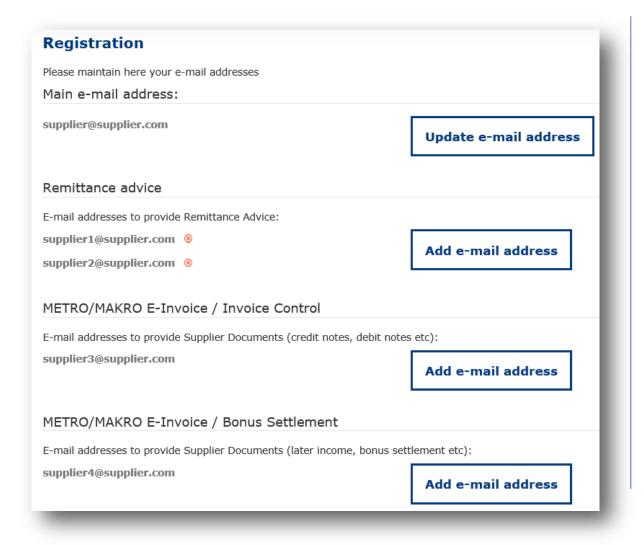

### **03 REGISTERING E-MAIL FOR ELECTRONIC** REMITTANCE ADVICE

Classification level: Public

You are now logged in!

If you are logging in for the very first time, you will be asked to provide a main e-mail address. To do so please click on "Add E-mail address". On the second screen please enter your e-mail address and click on "Save".

The Main e-mail address is copied automatically to the distribution of Remittance Advice. For the distribution of E-Invoices you have to enter the requested e-mail adresses seperate. How to manage those distribution lists is mentioned on the next page.

To finalize the registration please provide your name, first name and phone-number in the respective fields and click "Update".

Please remember to complete the registration process for each supplier number!

#### **04 ADDING AND DELETING E-MAIL ADDRESSES**

The Main e-mail address can be changed by clicking on "Update e-mail address" entering the new address and clicking "Save".

Only one main e-mail address can be provided.

To add a new e-mail address to one of the distribution lists click "Add e-mail address" on the respective list.

To delete an existing e-mail address from a distribution list click on 8 next to the entry to delete it. (a pop up will prompt for confirmation of deletion).

The distribution lists for remittance advice and E-invoices can have up to 5 e-mail addresses each and can contain up to 100 characters respectively.

Distribution lists cannot be empty. If you want to change a single e-mail address in a list, please first add the new address then delete the old one.