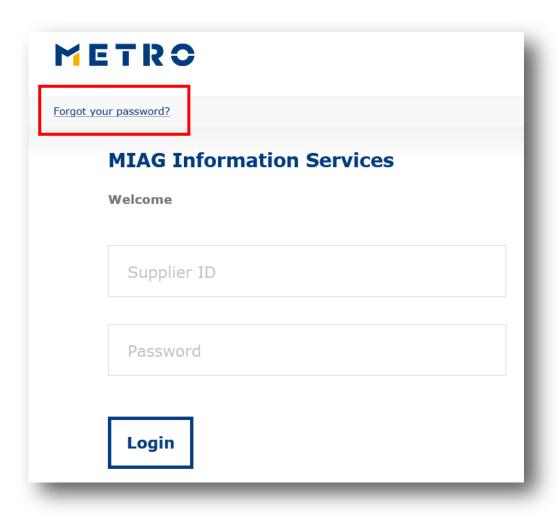

## **02 LOG IN TO WWW.MIAG.COM**

Please provide your Supplier ID and Password to login.

Supplier ID = Sales Line number (007-METRO/MAKRO Netherland) + supplier number e.g. If your METRO/MAKRO supplier number is 12345 your Supplier ID is as follow: **00712345** 

If you are new to MIAG or forgot your password click on "Forgot your password?" and follow the instructions on the screen.