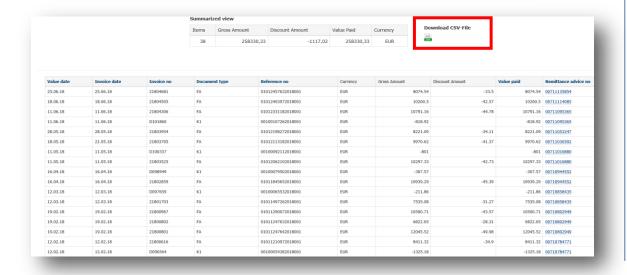

#### **05 FINDING REMITTANCE ADVICE**

**Remittance Advice** Advice-No. Date Amount Description PDF-File CSV-File 00711135854 POF 人 21.06.18 8,026.09 Remittance advice 00711114085 14.06.18 10,198.94 Remittance advice POF 人 00711095365 07.06.18 9,907.49 Remittance advice 00711053247 25.05.18 8.171.76 Remittance advice 17.05.18 00711036592 9,910.80 Remittance advice POF 人 00711016880 09.05.18 9,434.55 Remittance advice 00710944552 12.04.18 10,566.08 Remittance advice Should you not be able to open the PDF-File, please save it locally in your PC before opening it!